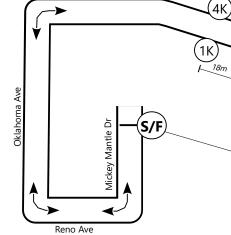

Main St

START/FINISH is 2.37m S of No Parking Anytime Sign, in line with first expansion seam in sidewalk south of no parking sign, and 8.93m N of N-edge of brick pillar of Ballpark & Canal Bench.