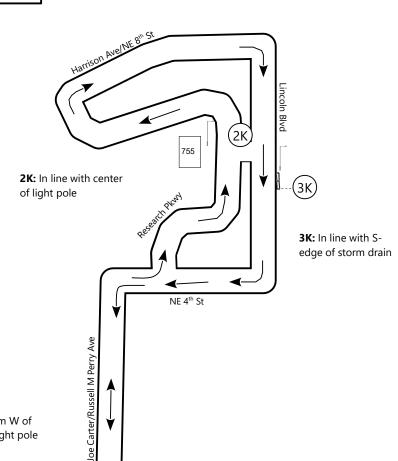

 S/F
 35.465663 -97.509112

 1K/4K
 35.467034 -97.506346

 2K
 35.474403 -97.503122

 3K
 35.473656 -97.502824

Measured by Jason Dixon 3/15/2018 (405) 684-6944 jason@dgroadracing.com

**1K/4K:** 18m W of center of light pole